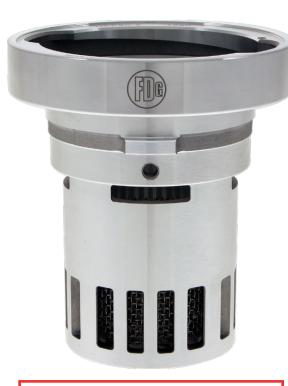

# **UPP80-2**

**FUEL ANTI-SIPHON** 

### **Technical specifications**

| Product details  |                      |  |
|------------------|----------------------|--|
| Filler neck type | 80mm double bayonet  |  |
| Device Type      | Low Profile External |  |
| Locking method   | Snap-off screws      |  |
| Device material  | Aluminium alloy      |  |
| Weight           | 0.44 kg              |  |
| Flow speed       | 150 L/min            |  |